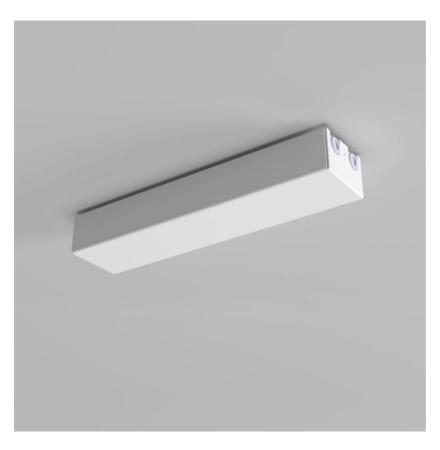

## Canopy With Power Supply Hush

75 W - dimmable

colors

Typology Ceiling

Utilisation Indoor

230/24V

The canopy can accommodate power supplies of different wattages. This canopy accommodates a 75W dimmable ballast that can only power a single Hush pendant lamp body with or without panels.

Family Canopy with power supply Hush

Ceiling Typology Utilisation Indoor

**Dimensions** 

Weight 0.05 Kg

Materials

Structure aluminium

Voltage 230/24V Power unit Included

Mounting Power Supply