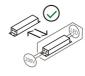

## Canopy With Power Supply Hush

75 W - dimmable

colors

Typology Ceiling

Utilisation Indoor

230/24V

The canopy can accommodate power supplies of different wattages. This canopy accommodates a 75W dimmable ballast that can only power a single Hush pendant lamp body with or without panels.

Family Canopy with power supply Hush

Ceiling Typology Utilisation Indoor

**Dimensions** 

Weight 0.05 Kg

Materials

Structure aluminium

Voltage 230/24V Power unit Included

Mounting Power Supply